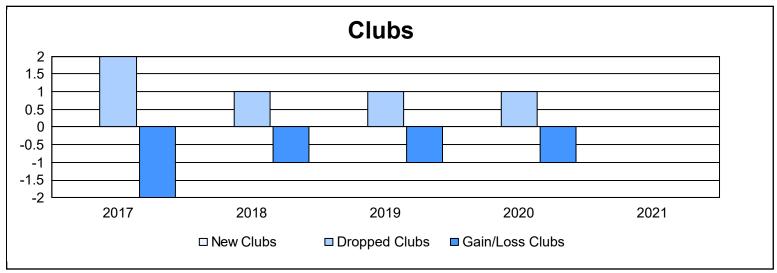

District 45 As of June 2021 Cumulative

| Year      | New<br>Clubs | Dropped<br>Clubs | Gain/<br>Loss<br>Clubs | New<br>Members | Charter<br>Members | Reinstate<br>Members | Transfer<br>Members | Total<br>Member<br>Added | Total<br>Members<br>Dropped | Gain/<br>Loss<br>Members |
|-----------|--------------|------------------|------------------------|----------------|--------------------|----------------------|---------------------|--------------------------|-----------------------------|--------------------------|
| 2016-2017 | 0            | 2                | -2                     | 104            | 0                  | 10                   | 3                   | 117                      | 181                         | -64                      |
| 2017-2018 | 0            | 1                | -1                     | 97             | 0                  | 9                    | 6                   | 112                      | 146                         | -34                      |
| 2018-2019 | 0            | 1                | -1                     | 94             | 0                  | 9                    | 8                   | 111                      | 153                         | -42                      |
| 2019-2020 | 0            | 1                | -1                     | 67             | 3                  | 14                   | 1                   | 85                       | 85                          | 0                        |
| 2020-2021 | 0            | 0                | 0                      | 55             | 0                  | 9                    | 3                   | 67                       | 99                          | -32                      |
| Average   | 0            | 1                | -1                     | 83             | 1                  | 10                   | 4                   | 98                       | 133                         | -34                      |